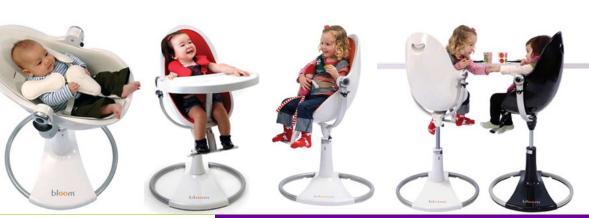

MUST HAVE ITEMS

FRESOBLOOM BABY HIGH CHAIR

newborn cradle suitable from birth

multiple position reclining seat

pneumatic assisted easy height adjust