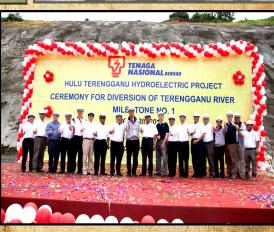

TENAGA NASIONAL BERN

HULU TERENGGANU HYDROELECTRIC PROJECT Contract No. TNB 48/2010 (Lot CW2-Main Civil and Associated Works)

#### CERTIFICATE OF ACHIEVEMENT

Loh & Loh Constructions Sdn. Bhd. and Sinohydro Corporation Limited Joint Venture

FOR SUCCESSFULLY ACHIEVING ON SCHEDULE The 1st Project Milestone "Diversion of Sungai Terengganu"

30 APRIL 2012

Loh&Loh/Sinohydro UV was awarded the Certificate of Achievement for successfully achieving the 1st milestone on schedule.

than

Group photo with Hulu Terengganu Hydroelectric project team.