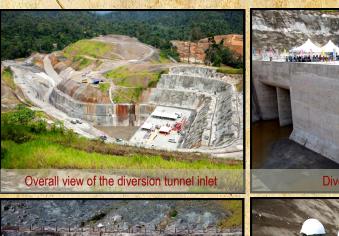

Chief Editor: Thong Chu Shien

Editor: Danny Chan

Creative Editor: Azwana Azman HTP Project Article: Diversion of Sungai Terengganu By Yan Kok Wah

Successful achievement of the 1<sup>st</sup> milestone of this project on time, that is the twin horseshoe shape Diversion Tunnel measuring approximately 9.2m x 450 long.

This is the first Hydroelectric Dam project for Loh & Loh, and it is Loh & Loh's largest project to-date. The Lot - CW2 Main Civil and Associated Works is a RM828.30 million project and the plant will generate 250MW of electricity upon completion in 2015. The diversion tunnel milestone was achieved on time. On 30.04.2012 we have officially invited Dato' Seri Che Khalib; CEO of TNB and Board of Directors of TNB to officiate the diversion of Sungai Terengganu into the newly completed Diversion Tunnel. During the construction of the Diversion tunnel we have encountered difficulties, such conditions. numerous 2.5 adverse geological inclement weather tight schedule. We have and overcome those commitment management of with full difficulties the from the Loh & Loh - Sinohydro JV. This successful completion of river diversion was contributed by the teamwork from all parties namely the Employer (TNB), the Engineer (HTJV) and the Contractor and all sub-contractors involved.