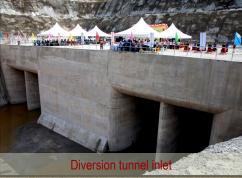

Chief Editor: Thong Chu Shien

Editor: Danny Chan

Creative Editor: Azwana Azman HTP Project Article: Diversion of Sungai Terengganu By Yan Kok Wah

Successful achievement of the 1<sup>st</sup> milestone of this project on time, that is the twin horseshoe shape Diversion Tunnel measuring approximately 9.2m x 450 long.

This is the first Hydroelectric Dam project for Loh & Loh, and it is Loh & Loh's largest project to-date. The Lot - CW2 Main Civil and Associated Works is a RM828.30 million project and the plant will generate 250MW of electricity upon completion in 2015. The diversion tunnel milestone was achieved on time. On 30.04.2012 we have officially invited Dato' Seri Che Khalib; CEO of TNB and Board of Directors of TNB to officiate the diversion of Sungai Terengganu into the newly completed Diversion Tunnel. During the construction of the Diversion tunnel we have encountered difficulties, such conditions. numerous 2.5 adverse geological inclement weather tight schedule. We have and overcome those commitment management of with full difficulties the from the Loh & Loh - Sinohydro JV. This successful completion of river diversion was contributed by the teamwork from all parties namely the Employer (TNB), the Engineer (HTJV) and the Contractor and all sub-contractors involved.