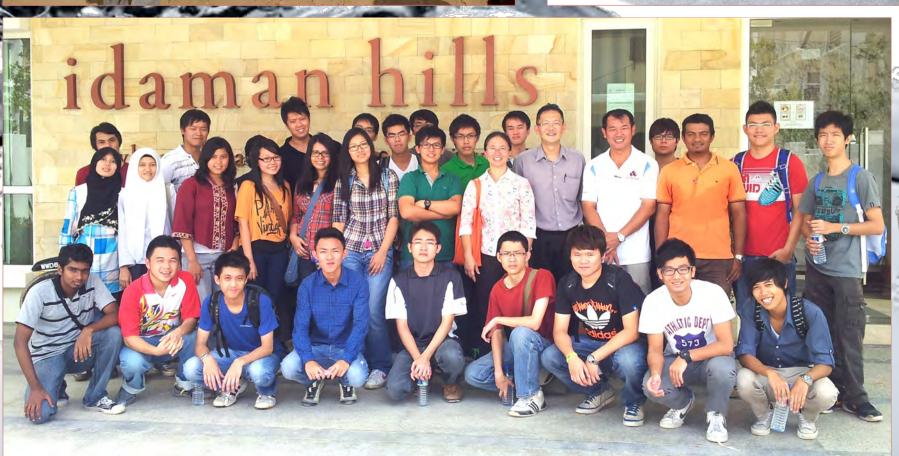

### INTI INTERNATIONAL UNIVERSITY

By KK Lau

On 29/03/2012, at about 10am, 40 students from the 2<sup>nd</sup> year of Faculty of Engineering, INTI International University led by their lecturer Ms. Susan Chong, have visited our Idaman Hill's project site. They were given short briefing and tour around the said project site including our Semi-D sample house by Project Manager Mr. Phang Hon Weng assisted by Mr. Mohd Helmi, Mr. Kenneth Soh & Mr. Joe Lim. The said site visit is to expose the students to reinforced concrete and steel design. The session end at 12pm with Ms. Susan Chong presenting a gift as token of appreciation to Mr. Lau KK as representative of Loh & Loh.