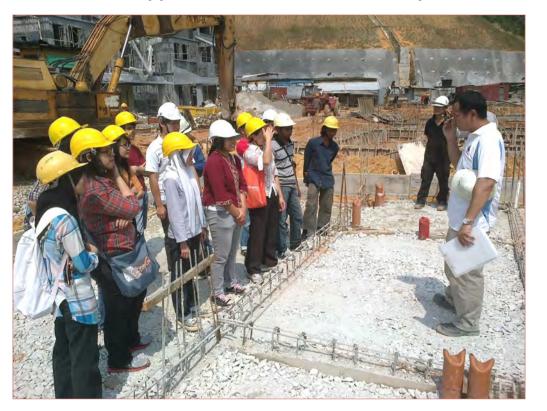

### INTI INTERNATIONAL UNIVERSITY

By KK Lau

On 29/03/2012, at about 10am, 40 students from the 2<sup>nd</sup> year of Faculty of Engineering, INTI International University led by their lecturer Ms. Susan Chong, have visited our Idaman Hill's project site. They were given short briefing and tour around the said project site including our Semi-D sample house by Project Manager Mr. Phang Hon Weng assisted by Mr. Mohd Helmi, Mr. Kenneth Soh & Mr. Joe Lim. The said site visit is to expose the students to reinforced concrete and steel design. The session end at 12pm with Ms. Susan Chong presenting a gift as token of appreciation to Mr. Lau KK as representative of Loh & Loh.