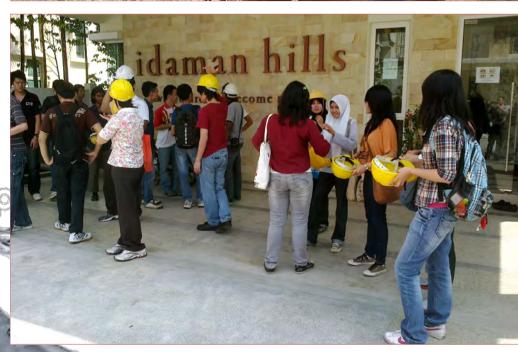

### INTI INTERNATIONAL UNIVERSITY

By KK Lau

On 29/03/2012, at about 10am, 40 students from the 2<sup>nd</sup> year of Faculty of Engineering, INTI International University led by their lecturer Ms. Susan Chong, have visited our Idaman Hill's project site. They were given short briefing and tour around the said project site including our Semi-D sample house by Project Manager Mr. Phang Hon Weng assisted by Mr. Mohd Helmi, Mr. Kenneth Soh & Mr. Joe Lim. The said site visit is to expose the students to reinforced concrete and steel design. The session end at 12pm with Ms. Susan Chong presenting a gift as token of appreciation to Mr. Lau KK as representative of Loh & Loh.