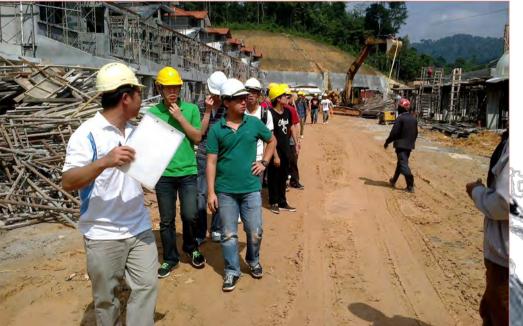

### INTI INTERNATIONAL UNIVERSITY

By KK Lau

On 29/03/2012, at about 10am, 40 students from the 2<sup>nd</sup> year of Faculty of Engineering, INTI International University led by their lecturer Ms. Susan Chong, have visited our Idaman Hill's project site. They were given short briefing and tour around the said project site including our Semi-D sample house by Project Manager Mr. Phang Hon Weng assisted by Mr. Mohd Helmi, Mr. Kenneth Soh & Mr. Joe Lim. The said site visit is to expose the students to reinforced concrete and steel design. The session end at 12pm with Ms. Susan Chong presenting a gift as token of appreciation to Mr. Lau KK as representative of Loh & Loh.