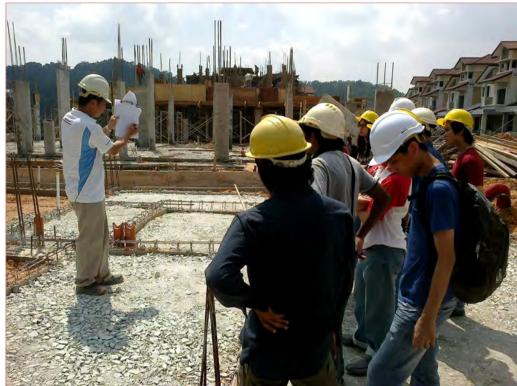

### INTI INTERNATIONAL UNIVERSITY

By KK Lau

On 29/03/2012, at about 10am, 40 students from the 2<sup>nd</sup> year of Faculty of Engineering, INTI International University led by their lecturer Ms. Susan Chong, have visited our Idaman Hill's project site. They were given short briefing and tour around the said project site including our Semi-D sample house by Project Manager Mr. Phang Hon Weng assisted by Mr. Mohd Helmi, Mr. Kenneth Soh & Mr. Joe Lim. The said site visit is to expose the students to reinforced concrete and steel design. The session end at 12pm with Ms. Susan Chong presenting a gift as token of appreciation to Mr. Lau KK as representative of Loh & Loh.