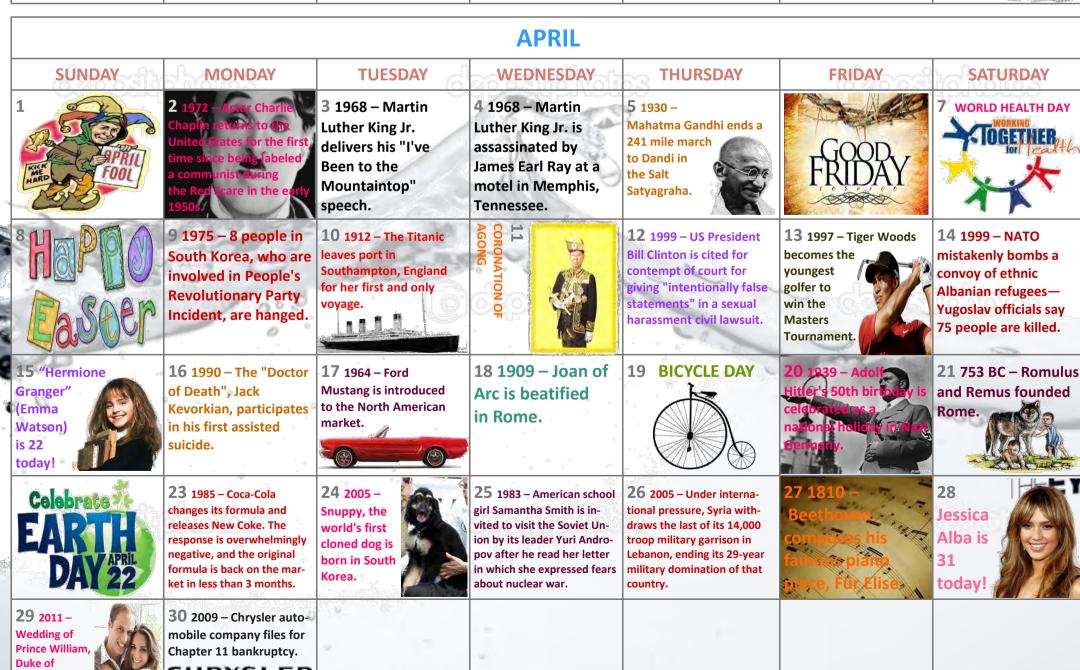

#### WHAT'S HAPPENING??

CHRYSLER

Cambridge and Kate Middleton.

|                                                                                                                                                                           |                                                                                                                                                                  |                                                                                                                                                            | MARCH                                                                                                                                                                                                                                                                                                                                                                                                                                                                                                                                                                                                                                                                                                                                                                                                                                                                                                                                                                                                                                                                                                                                                                                                                                                                                                                                                                                                                                                                                                                                                                                                                                                                                                                                                                                                                                                                                                                                                                                                                                                                                                                                                                                                                                                                                                                                                                                                                                                   |                                                                                                                                            |                                                                                                                              |                                                              |  |  |
|---------------------------------------------------------------------------------------------------------------------------------------------------------------------------|------------------------------------------------------------------------------------------------------------------------------------------------------------------|------------------------------------------------------------------------------------------------------------------------------------------------------------|---------------------------------------------------------------------------------------------------------------------------------------------------------------------------------------------------------------------------------------------------------------------------------------------------------------------------------------------------------------------------------------------------------------------------------------------------------------------------------------------------------------------------------------------------------------------------------------------------------------------------------------------------------------------------------------------------------------------------------------------------------------------------------------------------------------------------------------------------------------------------------------------------------------------------------------------------------------------------------------------------------------------------------------------------------------------------------------------------------------------------------------------------------------------------------------------------------------------------------------------------------------------------------------------------------------------------------------------------------------------------------------------------------------------------------------------------------------------------------------------------------------------------------------------------------------------------------------------------------------------------------------------------------------------------------------------------------------------------------------------------------------------------------------------------------------------------------------------------------------------------------------------------------------------------------------------------------------------------------------------------------------------------------------------------------------------------------------------------------------------------------------------------------------------------------------------------------------------------------------------------------------------------------------------------------------------------------------------------------------------------------------------------------------------------------------------------------|--------------------------------------------------------------------------------------------------------------------------------------------|------------------------------------------------------------------------------------------------------------------------------|--------------------------------------------------------------|--|--|
|                                                                                                                                                                           |                                                                                                                                                                  |                                                                                                                                                            |                                                                                                                                                                                                                                                                                                                                                                                                                                                                                                                                                                                                                                                                                                                                                                                                                                                                                                                                                                                                                                                                                                                                                                                                                                                                                                                                                                                                                                                                                                                                                                                                                                                                                                                                                                                                                                                                                                                                                                                                                                                                                                                                                                                                                                                                                                                                                                                                                                                         |                                                                                                                                            |                                                                                                                              |                                                              |  |  |
| SUNDAY                                                                                                                                                                    | MONDAY                                                                                                                                                           | TUESDAY                                                                                                                                                    | WEDNESDAY                                                                                                                                                                                                                                                                                                                                                                                                                                                                                                                                                                                                                                                                                                                                                                                                                                                                                                                                                                                                                                                                                                                                                                                                                                                                                                                                                                                                                                                                                                                                                                                                                                                                                                                                                                                                                                                                                                                                                                                                                                                                                                                                                                                                                                                                                                                                                                                                                                               | THURSDAY                                                                                                                                   | FRIDAY                                                                                                                       | SATURDAY                                                     |  |  |
|                                                                                                                                                                           |                                                                                                                                                                  |                                                                                                                                                            |                                                                                                                                                                                                                                                                                                                                                                                                                                                                                                                                                                                                                                                                                                                                                                                                                                                                                                                                                                                                                                                                                                                                                                                                                                                                                                                                                                                                                                                                                                                                                                                                                                                                                                                                                                                                                                                                                                                                                                                                                                                                                                                                                                                                                                                                                                                                                                                                                                                         | SELF INJURY<br>AWARENESS<br>DAY                                                                                                            | 2 1941 - WWII -<br>First German<br>military units enter<br>Bulgaria after it<br>joined the Axis Pact.                        | 3 1938 - Oil<br>discovered<br>in<br>Saudi<br>Arabia          |  |  |
| 1 2009 - The ICC, nternational Criminal Court issues an arrest warrant for Sudanese President Omar Hassan al-Bashir for war crimes and crimes against numanity in Darfur. | 5 1872 - George Westinghouse patents the air brake.                                                                                                              | 6 1899 - Bayer registers aspirin as a trademark.  ASPIRIN  **Making Authorities** 20 Tablifon N2**                                                         | ORLO MATAS<br>DE LO | march                                                                                                                                      | 9 632 - The Last<br>Sermon (Khutbah)<br>of Prophet<br>Muhammad                                                               | 10 1977 - Astronome discover Ring around Uranus              |  |  |
| 11 2011 - An earth quake measuring 9.0 in magnitude strikes east of Sendai, Japan, triggering a sunami killing thousands of people.                                       | CONNECTING CULTURES CELEBRATING OUR COMMONWEALTH                                                                                                                 | 13 1639 - Harvard<br>College is named<br>for clergyman<br>John Harvard                                                                                     | 14 WORLD PI DAY  T = 3.141592633  9502884197169  978164062653  078164062653  982148086444  983174553                                                                                                                                                                                                                                                                                                                                                                                                                                                                                                                                                                                                                                                                                                                                                                                                                                                                                                                                                                                                                                                                                                                                                                                                                                                                                                                                                                                                                                                                                                                                                                                                                                                                                                                                                                                                                                                                                                                                                                                                                                                                                                                                                                                                                                                                                                                                                    | 15 221 – Liu Bei, member of the Han royal house declares himself emperor of Shu-Han & claims his legitimate succession to the Han Dynasty. | 16 1945 –<br>WWII: The Battle of<br>Iwo Jima ended, but<br>small pockets<br>of Japanese<br>resistance persisted.             | 17 National Muay Thai Day                                    |  |  |
| 18 1850 – American Express is founded by Henry Wells and William Fargo.                                                                                                   | Bruce Willis is 57 today!                                                                                                                                        | 20 2003 invasion of Iraq:<br>In the early hours of the<br>morning, the United<br>States and three other<br>countries begin military<br>operations in Iraq. | 21 2006 – Twitter is created by Jack Dorsey in San Francisco, California.                                                                                                                                                                                                                                                                                                                                                                                                                                                                                                                                                                                                                                                                                                                                                                                                                                                                                                                                                                                                                                                                                                                                                                                                                                                                                                                                                                                                                                                                                                                                                                                                                                                                                                                                                                                                                                                                                                                                                                                                                                                                                                                                                                                                                                                                                                                                                                               | World Water Day                                                                                                                            | Shut efstock  MARCH 23 WORLD  METEOROLOGICAL DAY                                                                             | Gurmit<br>Singh<br>is 47<br>today!                           |  |  |
| 25 1807 – The Slave<br>Frade Act becomes<br>aw, abolishing<br>the slave trade in<br>the British Empire.                                                                   | 26 1934 – The driving test is introduced in the United Kingdom.                                                                                                  | 27<br>Mariah<br>Carey is<br>42 today!                                                                                                                      | 28 1930 –<br>Constantinople<br>and Angora change<br>their names to<br>Istanbul and Ankara.                                                                                                                                                                                                                                                                                                                                                                                                                                                                                                                                                                                                                                                                                                                                                                                                                                                                                                                                                                                                                                                                                                                                                                                                                                                                                                                                                                                                                                                                                                                                                                                                                                                                                                                                                                                                                                                                                                                                                                                                                                                                                                                                                                                                                                                                                                                                                              | 29 2010 – Two female suicide bombers hit the Moscow Metro system at the peak of the morning rush hour, killing 40.                         | 30 1981 – President<br>Ronald Reagan is shot<br>in the chest outside a<br>Washington, D.C.<br>hotel by John Hinckley,<br>Jr. | 31 1889 –<br>The Eiffel<br>Tower is<br>officially<br>opened. |  |  |
| APRIL                                                                                                                                                                     |                                                                                                                                                                  |                                                                                                                                                            |                                                                                                                                                                                                                                                                                                                                                                                                                                                                                                                                                                                                                                                                                                                                                                                                                                                                                                                                                                                                                                                                                                                                                                                                                                                                                                                                                                                                                                                                                                                                                                                                                                                                                                                                                                                                                                                                                                                                                                                                                                                                                                                                                                                                                                                                                                                                                                                                                                                         |                                                                                                                                            |                                                                                                                              |                                                              |  |  |
| SUNDAY                                                                                                                                                                    | MONDAY                                                                                                                                                           | TUESDAY                                                                                                                                                    | WEDNESDAY                                                                                                                                                                                                                                                                                                                                                                                                                                                                                                                                                                                                                                                                                                                                                                                                                                                                                                                                                                                                                                                                                                                                                                                                                                                                                                                                                                                                                                                                                                                                                                                                                                                                                                                                                                                                                                                                                                                                                                                                                                                                                                                                                                                                                                                                                                                                                                                                                                               | THURSDAY                                                                                                                                   | FRIDAY                                                                                                                       | SATURDAY                                                     |  |  |
| PRILL FOOL                                                                                                                                                                | 2 1972 – Actor Charlie<br>Chaplin returns to the<br>United States for the first,<br>time since being labeled<br>a communist during<br>the Red Scare in the early | 3 1968 – Martin<br>Luther King Jr.<br>delivers his "I've<br>Been to the<br>Mountaintop"<br>speech.                                                         | 4 1968 – Martin Luther King Jr. is assassinated by James Earl Ray at a motel in Memphis, Tennessee.                                                                                                                                                                                                                                                                                                                                                                                                                                                                                                                                                                                                                                                                                                                                                                                                                                                                                                                                                                                                                                                                                                                                                                                                                                                                                                                                                                                                                                                                                                                                                                                                                                                                                                                                                                                                                                                                                                                                                                                                                                                                                                                                                                                                                                                                                                                                                     | 5 1930 – Mahatma Gandhi ends a 241 mile march to Dandi in the Salt Satyagraha.                                                             | GOODY                                                                                                                        | 7 WORLD HEALTH DAY TOGETHER JOIN                             |  |  |